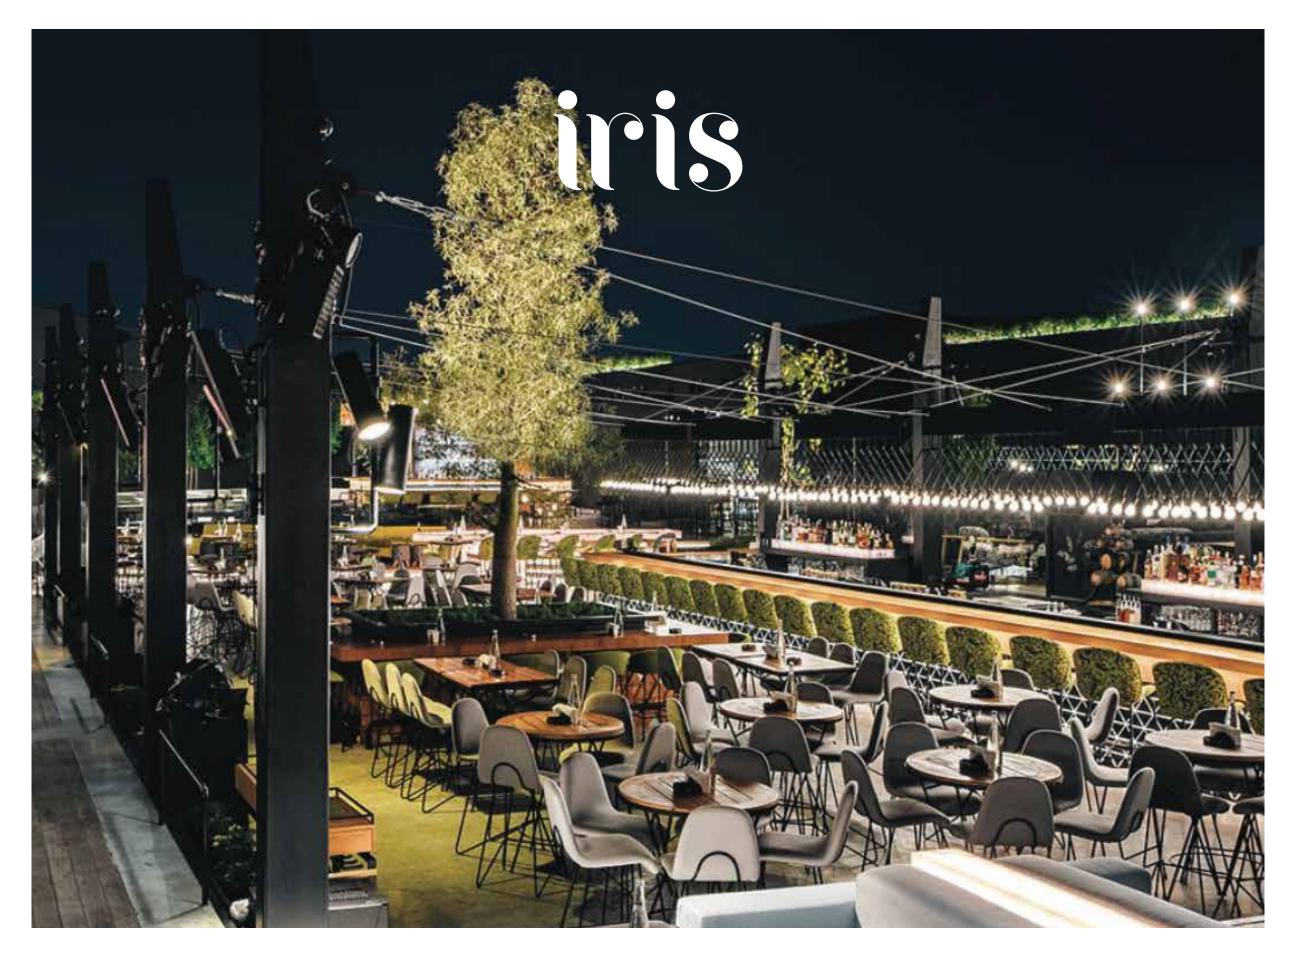

OPENING HOURS 6:00PM - 2:00AM

BEIRUT NEW WATERFRONT, SEASIDE PAVILION, BEIRUT, LEBANON

**T:** +961 3 090 936

WHEN DAZZLING ENTERTAINMENT, SPECTACULAR VIEWS & A JAPANESE INSPIRED PERUVIAN MENU COME TOGETHER, IT CREATES SOMETHING TRULY EXCEPTIONAL:

A SENSORY EXOTIC JOURNEY.